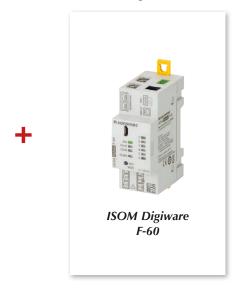

# How to build your own **ISOM Digiware** system

Build your own system





### Voltage acquisition module



Insulation fault locating modules



### Locating core balance transformers



## How to build your own **ISOM Digiware** system

### Control module for permanent insulation and location signal injection



### Alert reporting for medical facilities



### Find the best Digiware configuration for you



Like a real setup wizard, Meter Selector finds the best Digiware configuration for your projects in just a few clicks!

- 1. **Find** out everything you need to know for your project.
- 2. **Download** the circuit diagram and a costed list of hardware.
- 3. **Find** all your stored projects with the archive system.