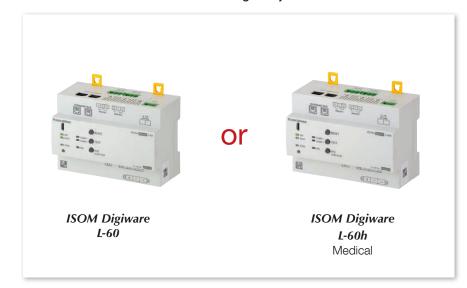

# How to build your own **ISOM Digiware** system

Build your own system





### Voltage acquisition module



Insulation fault locating modules



### Locating core balance transformers



## How to build your own **ISOM Digiware** system

### Control module for permanent insulation and location signal injection



### Alert reporting for medical facilities



### Find the best Digiware configuration for you



Like a real setup wizard, Meter Selector finds the best Digiware configuration for your projects in just a few clicks!

- 1. **Find** out everything you need to know for your project.
- 2. **Download** the circuit diagram and a costed list of hardware.
- 3. **Find** all your stored projects with the archive system.