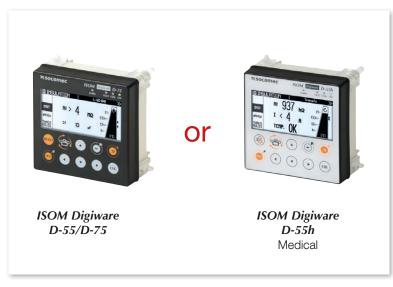

# How to build your own **ISOM Digiware** system

Build your own system





### Voltage acquisition module



Insulation fault locating modules



### Locating core balance transformers



## How to build your own **ISOM Digiware** system

### Control module for permanent insulation and location signal injection



### Alert reporting for medical facilities



### Find the best Digiware configuration for you



Like a real setup wizard, Meter Selector finds the best Digiware configuration for your projects in just a few clicks!

- 1. **Find** out everything you need to know for your project.
- 2. **Download** the circuit diagram and a costed list of hardware.
- 3. **Find** all your stored projects with the archive system.