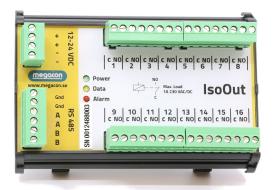

## **IsoOut**

Relay output for IsoBase 96 and IsoBox 16/96

## IsoOut

for earth leakage systems monitoring up to 128 channels

Article number: 670426
Aux supply: 12/24 VDC
Outputs: 16, max 1A

Dimensions: W x H x D 135 x 92 x 25 mm

Weight: 0,25 kg

Recommended cable FKAR-PG 2x2x0,5 mm<sup>2</sup> Delivered with connection plints Depth including plints is 42 mm

## **Application**

IsoOut gives individual warning and alarm for each group. Every IsoOut has 16 relay outputs.

IsoOut can be connected to an alarm panel. Group alarms for one room with multiple feeders can be created. IsoOut always work in a goup with an IsoHub unit.