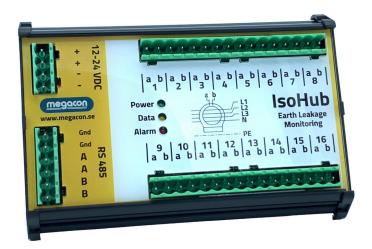

## for earth leakage systems monitoring up to 128 channels

Article number: 670424 Aux supply: 12/24VDC

Inputs from CTs: 16

Dimensions: W x H x D 135 x 92 x 25 mm

Weight: 0,25 kgs

Recommended cable FKAR-PG 2x2x0,5 mm<sup>2</sup>

Delivered with connection plints

Use with our wide range of residual current transformers.